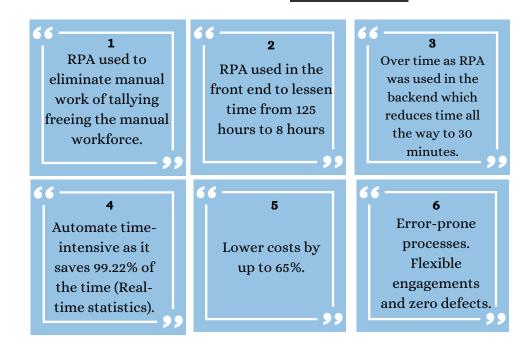

### THEIR STORY

The company's aim is to focus entrepreneurs and business organizations on their key skills and enable professionals in each sector to conduct non-core but other business activities that are required and so it provides CFO Services, Capital Raising, Bookkeeping & Accounting, Tax-Advisory & Compliance and many other such services. The staff is young experts and they have to go through many repetitive tasks as the workforce of the organization was doing the manual tallying of over 1500 stock records which come along with the services and that was time-consuming as well as it affecting the overall results.

#### KPI'S TO ACHIEVE

- Identification of manual work (i.e. tallying of 1500 stocks) which can be automated
- Identification of solutions to lessen the time from 125 hours
- Providing support and communication with the client team
- Assistance in adapting the new solutions

#### TESTIMONIAL

EmergeFlow has been a savior in terms of excess time saved in repetitive tasks by automating them. The automation saved around 99.22% of time as compared to the manual work, and we couldn't ask for more. They truly stand by their tagline 'Small difference. Large Impact.' Rajat is a sharp mind and an expert in RPA. He empathized with us while understanding the business process and was proactive throughout the process. Appreciate their professionalism and we look forward to working with them over a long period.